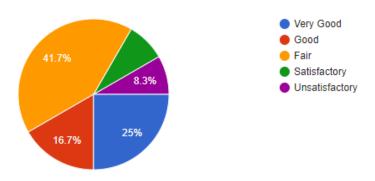

# NIRANKARI BABA GURBACHAN SINGH MEMORIAL COLLEGE

SOHNA ROAD, NCR DELHI, SOHNA-122103, TEL:-0124-2362269 (Affiliated to M.D. University, Rohtak)

Website: www.nbgsmc.ac.in Email: office@nbgsmc.ac.in

# Feedback from Employer

(Session 2020-21)

Survey Period: Nov-Dec 2021

Responses received: 12

#### I. Performance of the students in Mock Interview



#### II. Communication Skills of the students



#### III. Subject Knowledge of the students



Page 1 of 3

## IV. Flexibility to learn new techniques, adopt new ideas, etc.



#### V. Team Work



# VI. Reasoning Abilities and Creativity



# VII. Technical Skills (MS Office, Tally, etc.)



Page 2 of 3

## VIII. Open to Learning and Adaptability



# IX. Whether the curriculum taught to students has imparted relevant professional skills?



## **Suggestions**

- > Improve practical skills
- > Improve communication skills
- > Give more importance to practical and technical learning instead of theory
- Try to focus on internship of students, so that they become familiar with working environment
- Improve professional skills of the students