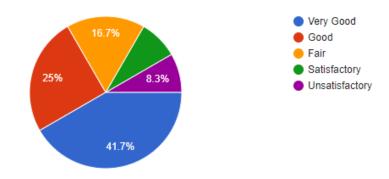

# NIRANKARI BABA GURBACHAN SINGH MEMORIAL COLLEGE

SOHNA ROAD, NCR DELHI, SOHNA-122103, TEL:-0124-2362269 (Affiliated to M.D. University, Rohtak)

Website: www.nbgsmc.ac.in Email: office@nbgsmc.ac.in

# Feedback from Employer

(Session 2020-21)

Survey Period: Nov-Dec 2021

Responses received: 12

#### I. Performance of the students in Mock Interview



#### II. Communication Skills of the students



#### III. Subject Knowledge of the students



Page 1 of 3

## IV. Flexibility to learn new techniques, adopt new ideas, etc.



#### V. Team Work



# VI. Reasoning Abilities and Creativity



# VII. Technical Skills (MS Office, Tally, etc.)



Page 2 of 3

## VIII. Open to Learning and Adaptability



# IX. Whether the curriculum taught to students has imparted relevant professional skills?



## **Suggestions**

- > Improve practical skills
- > Improve communication skills
- > Give more importance to practical and technical learning instead of theory
- Try to focus on internship of students, so that they become familiar with working environment
- Improve professional skills of the students