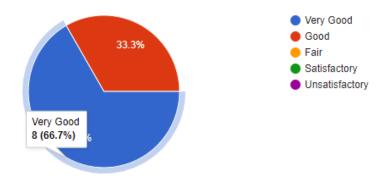

# NIRANKARI BABA GURBACHAN SINGH MEMORIAL COLLEGE

SOHNA ROAD, NCR DELHI, SOHNA-122103, TEL:-0124-2362269 (Affiliated to M.D. University, Rohtak)

Website: www.nbgsmc.ac.in Email: office@nbgsmc.ac.in

# Feedback from Employer

(Session 2020-21)

Survey Period: Nov-Dec 2021

Responses received: 12

#### I. Performance of the students in Mock Interview



#### II. Communication Skills of the students



#### III. Subject Knowledge of the students



Page 1 of 3

## IV. Flexibility to learn new techniques, adopt new ideas, etc.



#### V. Team Work



# VI. Reasoning Abilities and Creativity



# VII. Technical Skills (MS Office, Tally, etc.)



Page 2 of 3

## VIII. Open to Learning and Adaptability



# IX. Whether the curriculum taught to students has imparted relevant professional skills?



## **Suggestions**

- > Improve practical skills
- > Improve communication skills
- > Give more importance to practical and technical learning instead of theory
- Try to focus on internship of students, so that they become familiar with working environment
- Improve professional skills of the students