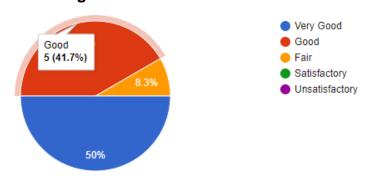

# NIRANKARI BABA GURBACHAN SINGH MEMORIAL COLLEGE

SOHNA ROAD, NCR DELHI, SOHNA-122103, TEL:-0124-2362269 (Affiliated to M.D. University, Rohtak)

Website: www.nbgsmc.ac.in Email: office@nbgsmc.ac.in

# Feedback from Employer

(Session 2020-21)

Survey Period: Nov-Dec 2021

Responses received: 12

#### I. Performance of the students in Mock Interview



#### II. Communication Skills of the students



#### III. Subject Knowledge of the students



Page 1 of 3

## IV. Flexibility to learn new techniques, adopt new ideas, etc.



#### V. Team Work



# VI. Reasoning Abilities and Creativity



# VII. Technical Skills (MS Office, Tally, etc.)



Page 2 of 3

## VIII. Open to Learning and Adaptability



# IX. Whether the curriculum taught to students has imparted relevant professional skills?



## **Suggestions**

- > Improve practical skills
- > Improve communication skills
- > Give more importance to practical and technical learning instead of theory
- Try to focus on internship of students, so that they become familiar with working environment
- Improve professional skills of the students