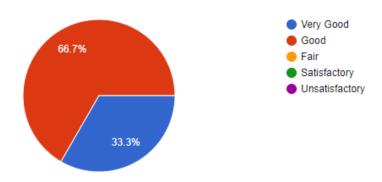

# NIRANKARI BABA GURBACHAN SINGH MEMORIAL COLLEGE

SOHNA ROAD, NCR DELHI, SOHNA-122103, TEL:-0124-2362269 (Affiliated to M.D. University, Rohtak)

Website: www.nbgsmc.ac.in Email: office@nbgsmc.ac.in

# Feedback from Employer

(Session 2020-21)

Survey Period: Nov-Dec 2021

Responses received: 12

#### I. Performance of the students in Mock Interview



#### II. Communication Skills of the students



#### III. Subject Knowledge of the students



Page 1 of 3

## IV. Flexibility to learn new techniques, adopt new ideas, etc.



#### V. Team Work



# VI. Reasoning Abilities and Creativity



# VII. Technical Skills (MS Office, Tally, etc.)



Page 2 of 3

## VIII. Open to Learning and Adaptability



# IX. Whether the curriculum taught to students has imparted relevant professional skills?



## **Suggestions**

- > Improve practical skills
- > Improve communication skills
- > Give more importance to practical and technical learning instead of theory
- Try to focus on internship of students, so that they become familiar with working environment
- Improve professional skills of the students