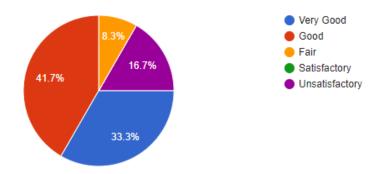

# NIRANKARI BABA GURBACHAN SINGH MEMORIAL COLLEGE

SOHNA ROAD, NCR DELHI, SOHNA-122103, TEL:-0124-2362269 (Affiliated to M.D. University, Rohtak)

Website: www.nbgsmc.ac.in Email: office@nbgsmc.ac.in

# Feedback from Employer

(Session 2020-21)

Survey Period: Nov-Dec 2021

Responses received: 12

#### I. Performance of the students in Mock Interview



#### II. Communication Skills of the students



#### III. Subject Knowledge of the students



Page 1 of 3

## IV. Flexibility to learn new techniques, adopt new ideas, etc.



#### V. Team Work



# VI. Reasoning Abilities and Creativity



# VII. Technical Skills (MS Office, Tally, etc.)



Page 2 of 3

## VIII. Open to Learning and Adaptability



# IX. Whether the curriculum taught to students has imparted relevant professional skills?



## **Suggestions**

- > Improve practical skills
- > Improve communication skills
- > Give more importance to practical and technical learning instead of theory
- Try to focus on internship of students, so that they become familiar with working environment
- Improve professional skills of the students