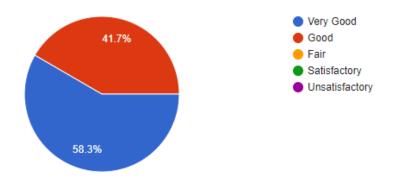

# NIRANKARI BABA GURBACHAN SINGH MEMORIAL COLLEGE

SOHNA ROAD, NCR DELHI, SOHNA-122103, TEL:-0124-2362269 (Affiliated to M.D. University, Rohtak)

Website: www.nbgsmc.ac.in Email: office@nbgsmc.ac.in

# Feedback from Employer

(Session 2020-21)

Survey Period: Nov-Dec 2021

Responses received: 12

#### I. Performance of the students in Mock Interview



#### II. Communication Skills of the students



#### III. Subject Knowledge of the students



Page 1 of 3

## IV. Flexibility to learn new techniques, adopt new ideas, etc.



#### V. Team Work



# VI. Reasoning Abilities and Creativity



# VII. Technical Skills (MS Office, Tally, etc.)



Page 2 of 3

## VIII. Open to Learning and Adaptability



# IX. Whether the curriculum taught to students has imparted relevant professional skills?



## **Suggestions**

- > Improve practical skills
- > Improve communication skills
- > Give more importance to practical and technical learning instead of theory
- Try to focus on internship of students, so that they become familiar with working environment
- Improve professional skills of the students