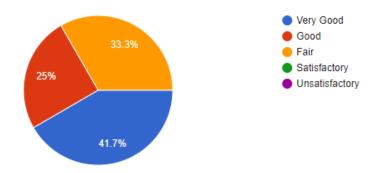

# NIRANKARI BABA GURBACHAN SINGH MEMORIAL COLLEGE

SOHNA ROAD, NCR DELHI, SOHNA-122103, TEL:-0124-2362269 (Affiliated to M.D. University, Rohtak)

Website: www.nbgsmc.ac.in Email: office@nbgsmc.ac.in

# Feedback from Employer

(Session 2020-21)

Survey Period: Nov-Dec 2021

Responses received: 12

#### I. Performance of the students in Mock Interview



#### II. Communication Skills of the students



#### III. Subject Knowledge of the students



Page 1 of 3

## IV. Flexibility to learn new techniques, adopt new ideas, etc.



#### V. Team Work



# VI. Reasoning Abilities and Creativity



# VII. Technical Skills (MS Office, Tally, etc.)



Page 2 of 3

## VIII. Open to Learning and Adaptability



# IX. Whether the curriculum taught to students has imparted relevant professional skills?



## **Suggestions**

- > Improve practical skills
- > Improve communication skills
- > Give more importance to practical and technical learning instead of theory
- Try to focus on internship of students, so that they become familiar with working environment
- Improve professional skills of the students